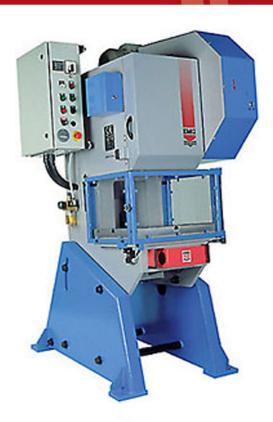

## EMG 25 ton power press

| State               | NEW    |
|---------------------|--------|
| Category            | Press  |
| Brand               | EMG    |
| Model               | 25T    |
| Serial number       |        |
| Year of manufacture |        |
| Inventory number    | 100027 |

## **CHARACTERISTICS**

Adjustable stroke : from 5 to 75 mm

Swan-neck depth: 200 mm Shut Height: 300 mm Stroke per minute: 140

Press ram adjustment : from 0 to 60 mm

## Standard equipment

20° tiltable frame 6-digit counter with reset switch 8-digit counter without reset switch Centralised lubrication by hand pump Bi-manual push-button safety control Stroke-by-stroke or continuous working Ejection bar in the press slider