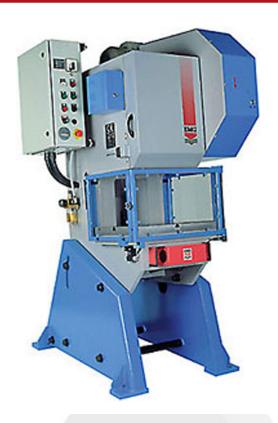

## EMG 25 ton power press

| State               | NEW    |
|---------------------|--------|
| Category            | Press  |
| Brand               | EMG    |
| Model               | 25T    |
| Serial number       |        |
| Year of manufacture |        |
| Inventory number    | 100027 |

## **CHARACTERISTICS**

Adjustable stroke : from 5 to 75 mm

Swan-neck depth: 200 mm Shut Height: 300 mm Stroke per minute: 140

Press ram adjustment : from 0 to 60 mm

## Standard equipment

20° tiltable frame 6-digit counter with reset switch 8-digit counter without reset switch Centralised lubrication by hand pump Bi-manual push-button safety control Stroke-by-stroke or continuous working Ejection bar in the press slider