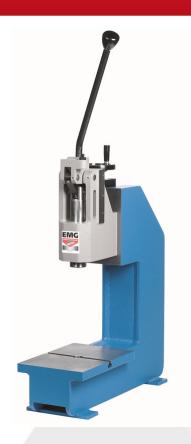

## EMG bench press 20HR LP

| State               | NEW      |
|---------------------|----------|
| Category            | Press    |
| Brand               | EMG      |
| Model               | 20 HR LP |
| Serial number       |          |
| Year of manufacture |          |
| Inventory number    | 100020   |

## **CHARACTERISTICS**

Power 2 000 Kg Stroke 60 mm Swan-neck depth 250 mm Shut Height 250 mm Table 220 x 200 mm

## **COMPOSITION AND ACCESSORIES**

Options (non-included)

Non return system : stop the free lift of the operation lever if the bottom dead centre is not reached
Bottom dead centre fine adjustment
5-digit-mechanical counter with reset switch
Set of 2 anvil stakes for T groove M6
Parts quality system with force and displacement transducer