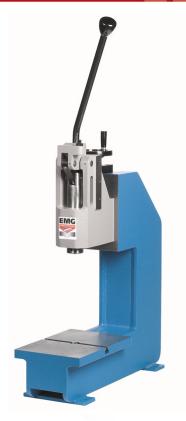

## EMG bench press 20HR LP

| State               | NEW      |
|---------------------|----------|
| Category            | Press    |
| Brand               | EMG      |
| Model               | 20 HR LP |
| Serial number       |          |
| Year of manufacture |          |
| Inventory number    | 100020   |

## **CHARACTERISTICS**

Power 2 000 Kg Stroke 60 mm Swan-neck depth 250 mm Shut Height 250 mm Table 220 x 200 mm

## **COMPOSITION AND ACCESSORIES**

Options (non-included)

Non return system : stop the free lift of the operation lever if the bottom dead centre is not reached
Bottom dead centre fine adjustment
5-digit-mechanical counter with reset switch
Set of 2 anvil stakes for T groove M6
Parts quality system with force and displacement transducer