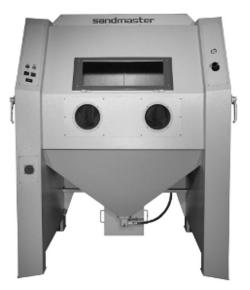

# Sandblaster SANDMASTER 155IN

| State               | NEW         |
|---------------------|-------------|
| Category            | Sandblaster |
| Brand               | SANDMASTER  |
| Model               | 155 IN      |
| Serial number       |             |
| Year of manufacture |             |
| Inventory number    | 110003      |
|                     |             |

### **CHARACTERISTICS**

Blasting technology based on the injector blasting system «sandmaster» Excellent variability of the blasting media flux All usual blasting media can be used Media size from Mesh 16 - 280 (optional up to Mesh 500) Blasting pistol with hard metal nozzle Ø 4 - 9 mm Integrated filter system with ventilator power and cyclone installation Filter cartridge with total of 9.6 m2 filter area including pneumatic cleaning Side-opening doors for comfortable loading Working hour counter, for monitoring of maintenance interval Installation is according actual EC machinery directive

#### Technical Data

Working area 1550 x 1000 x 940 mm (width x depth x height) System complete 1725 x 1525 x 2030 mm (width x depth x height) Supply voltage 230 V Power consumption 800 W Air connection 1/4" Pressure range 0.5 - 8 bar Compressed air consumption with nozzle Ø 8 mm and blasting pressure 3 bar approx. 370 liters/ min.