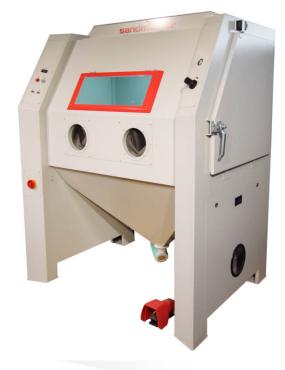

# Sandblaster SANDMASTER 155IN

| State               | NEW         |
|---------------------|-------------|
| Category            | Sandblaster |
| Brand               | SANDMASTER  |
| Model               | 155 IN      |
| Serial number       |             |
| Year of manufacture |             |
| Inventory number    | 110003      |
|                     |             |

### **CHARACTERISTICS**

Blasting technology based on the injector blasting system «sandmaster» Excellent variability of the blasting media flux All usual blasting media can be used Media size from Mesh 16 - 280 (optional up to Mesh 500) Blasting pistol with hard metal nozzle Ø 4 - 9 mm Integrated filter system with ventilator power and cyclone installation Filter cartridge with total of 9.6 m2 filter area including pneumatic cleaning Side-opening doors for comfortable loading Working hour counter, for monitoring of maintenance interval Installation is according actual EC machinery directive

#### Technical Data

Working area 1550 x 1000 x 940 mm (width x depth x height) System complete 1725 x 1525 x 2030 mm (width x depth x height) Supply voltage 230 V Power consumption 800 W Air connection 1/4" Pressure range 0.5 - 8 bar Compressed air consumption with nozzle Ø 8 mm and blasting pressure 3 bar approx. 370 liters/ min.