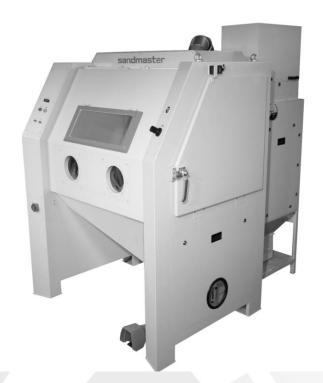

## Sandblaster **SANDMASTER** 155PB

State NEW Category Sandblaster **Brand SANDMASTER** Model 155 PB Serial number Year of manufacture **Inventory number** 110001

## **CHARACTERISTICS**

Blasting technology based on the injector blasting system «sandmaster»

Excellent variability of the blasting media flux All usual blasting media can be used

Media size from Mesh 16 - 280

Blasting nozzle boron carbide Ø 6 - 15 mm

High performance dedusting unit with

3 filter catridges with a filter surface of 14.4 m2

Blasting media recuperation by cyclonic separator

25 liters pressure vessel

Side-opening doors for comfortable loading

Working hour counter, for monitoring of maintenance interval

According actual EC machinery directive

## Technical Data

Working area 1550 x 1000 x 940 mm (width x depth x height) System complete 1720 x 2020 x 2305 mm (width x depth x height) Supply voltage 3 x 400 V 50/60 Hz (3P+N+PE) Air connection 3/4" Power consumption approx. 3 kW Pressure range 0.5 - 6 bar Compressed air consumption with nozzle Ø 8 mm and blasting pressure 2 bar approx. 1000 litres/ min.