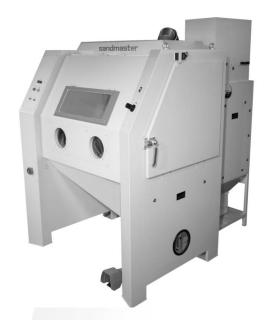

## Sandblaster **SANDMASTER** 155PB

State NEW Category Sandblaster **Brand SANDMASTER** Model 155 PB Serial number Year of manufacture **Inventory number** 110001

## **CHARACTERISTICS**

Blasting technology based on the injector blasting system «sandmaster»

Excellent variability of the blasting media flux All usual blasting media can be used

Media size from Mesh 16 - 280

Blasting nozzle boron carbide Ø 6 - 15 mm

High performance dedusting unit with

3 filter catridges with a filter surface of 14.4 m2

Blasting media recuperation by cyclonic separator

25 liters pressure vessel

Side-opening doors for comfortable loading

Working hour counter, for monitoring of maintenance interval

According actual EC machinery directive

## Technical Data

Working area 1550 x 1000 x 940 mm (width x depth x height) System complete 1720 x 2020 x 2305 mm (width x depth x height) Supply voltage 3 x 400 V 50/60 Hz (3P+N+PE) Air connection 3/4" Power consumption approx. 3 kW Pressure range 0.5 - 6 bar Compressed air consumption with nozzle Ø 8 mm and blasting pressure 2 bar approx. 1000 litres/ min.