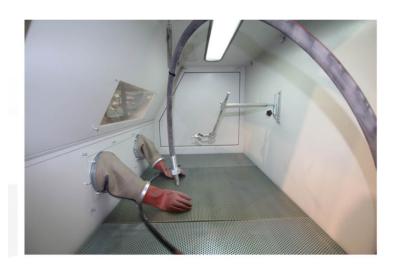

## **CHARACTERISTICS**

Blasting technology based on the injector blasting system «sandmaster»

Excellent variability of the blasting media flux All usual blasting media can be used

Media size from Mesh 16 - 280

Blasting nozzle boron carbide Ø 6 - 15 mm

High performance dedusting unit with

3 filter catridges with a filter surface of 14.4 m2

Blasting media recuperation by cyclonic separator

25 liters pressure vessel

Side-opening doors for comfortable loading

Working hour counter, for monitoring of maintenance interval

According actual EC machinery directive