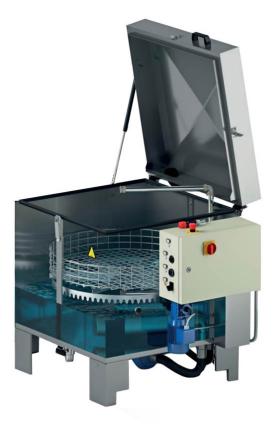

## Lessivielle fountain BRIC SR 740/ SR 740-M

State NEW
Category Washing machine

**Brand** BRIC

Model Roto lav lessivielle SR 740/ SR

740-M

Serial number -

Year of manufacture -

Inventory number BRI-70621

## Degreasing by immersion or spraying in a rotary washing machine

Rotating basket machine with high-pressure cleaning nozzles driven by washing jets.

Adjustable cycles from 0 to 30 min.

Temperature also adjustable from 40 to 60°C.

Stainless steel filters and shelves for easy recovery of chips and soluble materials.

Drain valves.

Dimensions: L1035x W955x H1130 mm

Basket dimensions: 740 mm

Payload: 400 kg Tank capacity: 90 liters