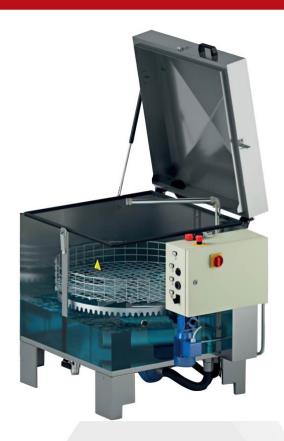

## Lessivielle fountain BRIC SR 740/ SR 740-M

State NEW
Category Washing machine

**Brand** BRIC

Model Roto lav lessivielle SR 740/ SR

740-M

Serial number -

Year of manufacture -

Inventory number BRI-70621

## Degreasing by immersion or spraying in a rotary washing machine

Rotating basket machine with high-pressure cleaning nozzles driven by washing jets.

Adjustable cycles from 0 to 30 min.

Temperature also adjustable from 40 to 60°C.

Stainless steel filters and shelves for easy recovery of chips and soluble materials.

Drain valves.

Dimensions: L1035x W955x H1130 mm

Basket dimensions: 740 mm

Payload: 400 kg Tank capacity: 90 liters