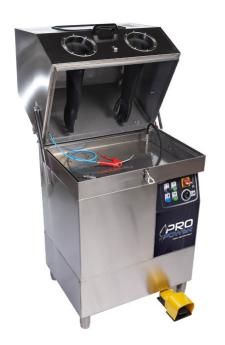

## A heated, degreasing high-pressure fountain.

The HP Pro Power high-pressure degreasing fountain cleans your parts without using solvents, while respecting the operator and the environment.

Cleaning performance and speed. Operator hygiene and safety Easy to use Environment - solvent-free

Overall fountain dimensions: L 1100 x W 600 x H 1660 (mm)

Worktop dimensions: L 1020 x W 520 (mm)

Tank volume: 100 liters Installed power: 3.5 kW Heating power: 2 kW Pump electrical power: 1.2 kW

Weight: 98 kg Payload: 30 kg

Pneumatic supply: 6 to 10 bars Power supply: 230 V + T Pump power: 20 to 24 bar Pump flow: 18 liters/min Temperature: 0 - 50° C

Filtration: stainless steel rack 700 μm + polyester mat filter 100