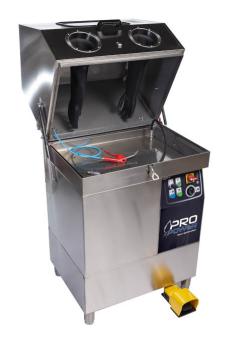

## A heated, degreasing high-pressure fountain.

The HP Pro Power high-pressure degreasing fountain cleans your parts without using solvents, while respecting the operator and the environment.

Cleaning performance and speed. Operator hygiene and safety Easy to use Environment - solvent-free

Overall fountain dimensions: L 1100 x W 600 x H 1660 (mm)

Worktop dimensions: L 1020 x W 520 (mm)

Tank volume: 100 liters Installed power: 3.5 kW Heating power: 2 kW Pump electrical power: 1.2 kW

Weight: 98 kg Payload: 30 kg

Pneumatic supply: 6 to 10 bars Power supply: 230 V + T Pump power: 20 to 24 bar Pump flow: 18 liters/min Temperature: 0 - 50° C

Filtration: stainless steel rack 700 μm + polyester mat filter 100