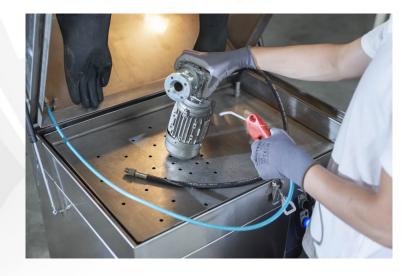

## A heated, degreasing high-pressure fountain.

The HP Pro Power high-pressure degreasing fountain cleans your parts without using solvents, while respecting the operator and the environment.

Cleaning performance and speed. Operator hygiene and safety Easy to use Environment - solvent-free

## COMPOSITION AND ACCESSORIES