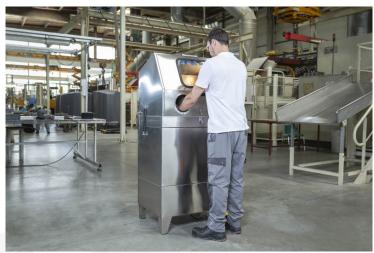

## A heated, degreasing high-pressure fountain.

The HP Pro Power high-pressure degreasing fountain cleans your parts without using solvents, while respecting the operator and the environment.

Cleaning performance and speed. Operator hygiene and safety Easy to use Environment - solvent-free