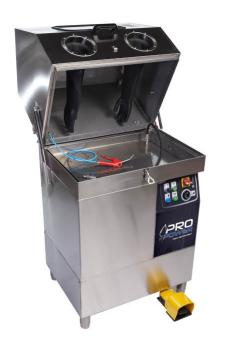

### A heated, degreasing high-pressure fountain.

The HP Pro Power high-pressure degreasing fountain cleans your parts without the use of solvents, while respecting both the operator and the environment.

Cleaning performance and speed Operator hygiene and safety Easy to use Environment - solvent-free

Overall fountain dimensions: L 800 x W 600 x H 1660 (mm)

Worktop dimensions: L 720 x W 520 (mm)

Tank volume: 90 liters Installed power: 3.5 kW Heating power: 2 kW Pump electrical power: 1.2 kW

Weight: 90 kg Payload: 30 kg

Pneumatic supply: 6 to 10 bars Power supply: 230 V + T Pump power: 20 to 24 bars Pump flow: 18 liters/min Temperature: 0 - 50° C

Filtration: stainless steel rack 700 μm + polyester mat filter 100

## COMPOSITION AND ACCESSORIES