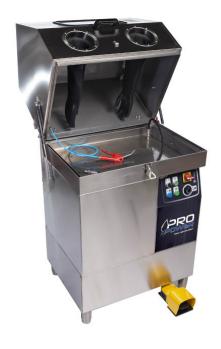

### A heated, degreasing high-pressure fountain.

The HP Pro Power high-pressure degreasing fountain cleans your parts without the use of solvents, while respecting both the operator and the environment.

Cleaning performance and speed Operator hygiene and safety Easy to use Environment - solvent-free

Overall fountain dimensions: L 800 x W 600 x H 1660 (mm)

Worktop dimensions: L 720 x W 520 (mm)

Tank volume: 90 liters Installed power: 3.5 kW Heating power: 2 kW Pump electrical power: 1.2 kW

Weight: 90 kg Payload: 30 kg

Pneumatic supply: 6 to 10 bars Power supply: 230 V + T Pump power: 20 to 24 bars Pump flow: 18 liters/min Temperature: 0 - 50° C

Filtration: stainless steel rack 700 μm + polyester mat filter 100

## COMPOSITION AND ACCESSORIES