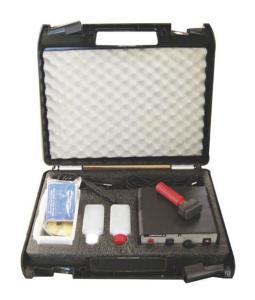

## **COMPOSITION AND ACCESSORIES**

The E1250 unit is inside a box, with 1 hand stamp and 100 stencils; 1 universal liquid for marking any material and 1 neutraliser; 1 contact plate and 1 set of cables.