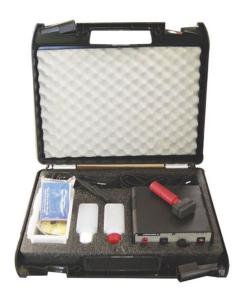

## **COMPOSITION AND ACCESSORIES**

The E1250 unit is inside a box, with 1 hand stamp and 100 stencils; 1 universal liquid for marking any material and 1 neutraliser; 1 contact plate and 1 set of cables.