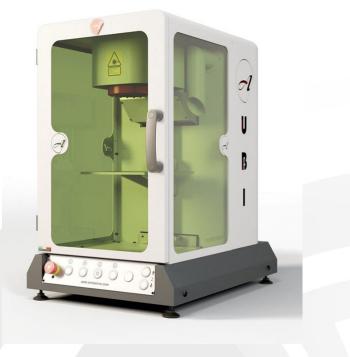

## **CHARACTERISTICS**

Laser system for small and medium-sized productions equipped with a Micro aWave source that allows to create markings comparable to a 20W fiber laser on many materials. The external protective structure is extremely compact, ideal for being used on a work bench. The door opening and closing system is manual with a security locking system and the internal Z axis is electric. Large CE certified inspection windows on three sides offer a complete view of the internal marking area. It is a Class 1 security device.