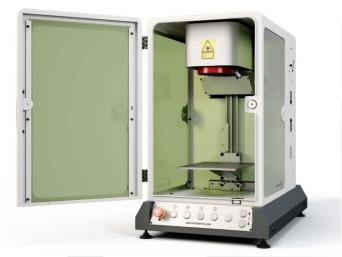

## **CHARACTERISTICS**

Laser system for small and medium-sized productions equipped with a Micro aWave source that allows to create markings comparable to a 20W fiber laser on many materials. The external protective structure is extremely compact, ideal for being used on a work bench. The door opening and closing system is manual with a security locking system and the internal Z axis is electric. Large CE certified inspection windows on three sides offer a complete view of the internal marking area. It is a Class 1 security device.

## COMPOSITION AND ACCESSORIES

Lenses available :

OPTIONAL Lens F100 Flat field – marking area 60x60mm STANDARD Lens F160 Flat field – marking area 110×110 mm STANDARD Lens F254 Flat field – marking area 180×180 mm