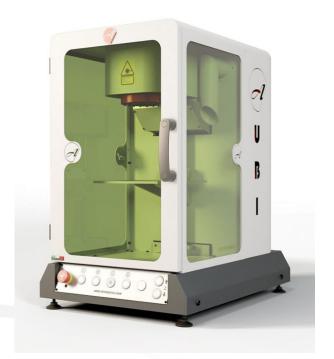

## **CHARACTERISTICS**

Laser system for small and medium-sized productions equipped with a Micro aWave source that allows to create markings comparable to a 20W fiber laser on many materials. The external protective structure is extremely compact, ideal for being used on a work bench. The door opening and closing system is manual with a security locking system and the internal Z axis is electric. Large CE certified inspection windows on three sides offer a complete view of the internal marking area. It is a Class 1 security device.