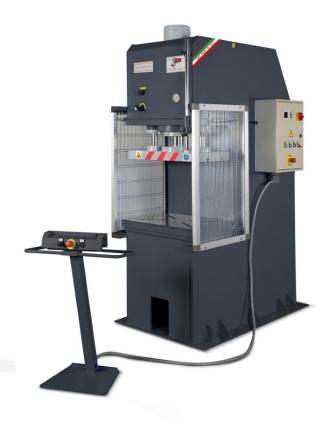

# Hydraulic press SICMI PCL

| State               | NEW          |
|---------------------|--------------|
| Category            | Press        |
| Brand               | SICMI        |
| Model               | PCL          |
| Serial number       |              |
| Year of manufacture |              |
| Inventory number    | SICMI-PCL-XX |
|                     |              |

## **CHARACTERISTICS**

Available in 40-70-100-150-200-300 tons

#### Usage

Stamping, bending and assembling.

## **Controls**

- SEMIAUTOMATIC: two hands control by lever and pushbutton, microswitches for adjusting the cylinder stroke.
- AUTOMATIC: double pushbuttons with synchronism, microswitches for adjusting the stroke, automatic cylinder lifting, CPU Siemens, Rexroth electrovalve group.