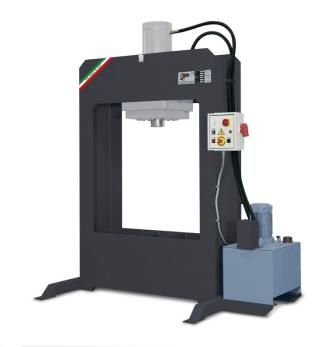

# Monoblock Hydraulic Wrokshop press SICMI PFC

State

Category

Press

Brand

SICMI

Model

PFC

### **CHARACTERISTICS**

Available in 40,70,100,150,200,300,400 tons

#### **Features**

Monolithic frame, manual transversal movement of the cylinder up to 100 tons and hydraulic movement from 150 tons onwards.

#### Use

Assembling, straightening and various repairs.

#### **Controls**

Lever and button to be used simultaneously, as required by CE regulations.