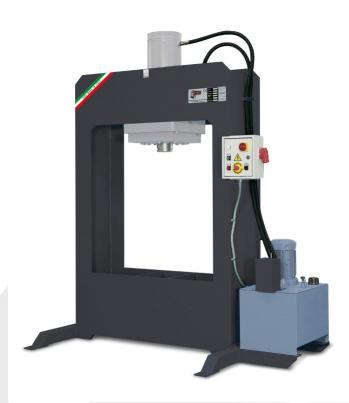

# Monoblock Hydraulic Wrokshop press SICMI PFC

State

Category

Press

Brand

SICMI

Model

PFC

### **CHARACTERISTICS**

Available in 40,70,100,150,200,300,400 tons

#### **Features**

Monolithic frame, manual transversal movement of the cylinder up to 100 tons and hydraulic movement from 150 tons onwards.

#### Use

Assembling, straightening and various repairs.

#### **Controls**

Lever and button to be used simultaneously, as required by CE regulations.