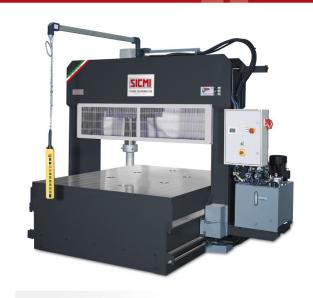

# Hydraulic portal straightening press SICMI PMM

State

Category

Press

Brand

SICMI

Model

PMM

### **CHARACTERISTICS**

Available in 150,200,300,400,500,600 tons

#### **Features**

Movable portal with longitudinal hydraulic displacement and movable cylinder with transversal hydraulic displacement.

#### Use

Sheet and metalworks straightening, bending, different testings.

#### **Controls**

Two hands control by levers and pushbutton, as per to "CE" norms.