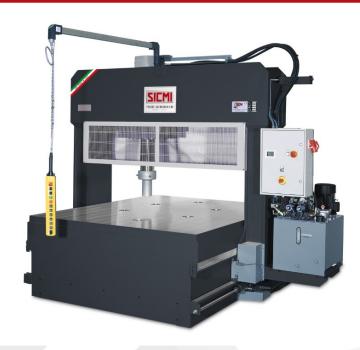

# Hydraulic portal straightening press SICMI PMM

State

Category

Press

Brand

SICMI

Model

PMM

### **CHARACTERISTICS**

Available in 150,200,300,400,500,600 tons

#### **Features**

Movable portal with longitudinal hydraulic displacement and movable cylinder with transversal hydraulic displacement.

#### Use

Sheet and metalworks straightening, bending, different testings.

#### **Controls**

Two hands control by levers and pushbutton, as per to "CE" norms.