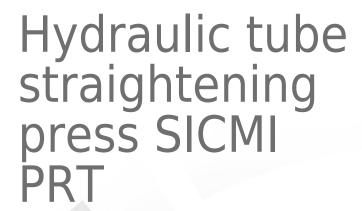

### **Features**

Mobile frame with hydraulic motor. Cylinder stroke of 500mm. 2 mobile supports to hold the tube.

2 mobile supports, one with hydraulic motor, for lifting and rotating the tube.

Equipment fixed to the main cylinder for straightening operations.

## Use

For straightening tubes and round bars Of various lengths.

#### **Controls**

Digital control with Siemens touchscreen display forsetting working parameters, pressing times and workingpressure. Double buttons for all press movements.