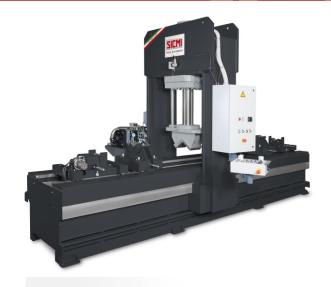

### **Features**

Mobile frame with hydraulic motor. Cylinder stroke of 500mm. 2 mobile supports to hold the tube.

2 mobile supports, one with hydraulic motor, for lifting and rotating the tube.

Equipment fixed to the main cylinder for straightening operations.

## Use

For straightening tubes and round bars Of various lengths.

#### **Controls**

Digital control with Siemens touchscreen display forsetting working parameters, pressing times and workingpressure. Double buttons for all press movements.