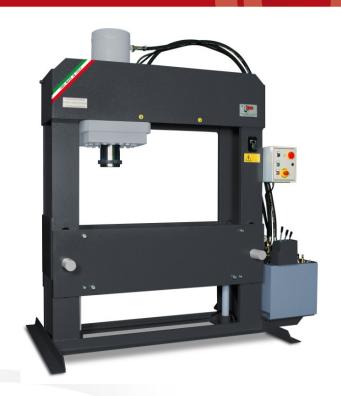

# Hydraulic press with motorized platform lifting

| State               | NEW          |
|---------------------|--------------|
| Category            | Press        |
| Brand               | SICMI        |
| Model               | PFF          |
| Serial number       |              |
| Year of manufacture |              |
| Inventory number    | SICMI-PFF-XX |

# **CHARACTERISTICS**

Available in 70,100,150,200,300,400 tons

### **Features**

Hydraulic lifting of the platform. Manual transversal movement of the cylinder up to 100 tons and hydraulic movement from 150 tons onwards.

### Use

Assembling, straightening and various repairs.

# Controls

Lever and button to be used simultaneously, as required by CE regulations.