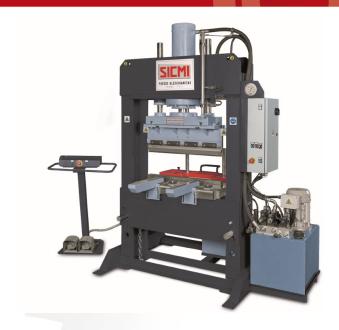

# Multifunction hydraulic press SICMI PSL

| State               | NEW          |
|---------------------|--------------|
| Category            | Press        |
| Brand               | SICMI        |
| Model               | PSL          |
| Serial number       |              |
| Year of manufacture |              |
| Inventory number    | SICMI-PSL-XX |

### **CHARACTERISTICS**

Available in 70,100,150 tons

#### **Basic model**

For stamping and straightening. Equipped with: upper and lower table with T-grooves and straightening punch.

#### Controls

- Semiautomatic: two hands control by lever and pushbutton, microswitches for adjusting the cylinder stroke.
- Automatic two hands control by double pushbuttons with synchronism, microswitches for adjusting the stroke, automatic cylinder lifting, CPU Siemens, REXROTH or EATON electrovalve group.