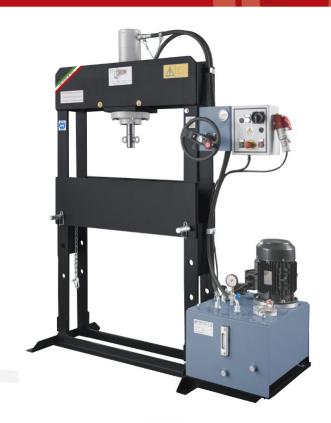

#### **Features**

Thanks to the handwheel with hydroguide, the movement Of the main cylinder is extremely sensitive with a centesimal control of its position. This allows to easily carry out operations where absolute precision is required.

Since the descent speed of the cylinder is less than or equal to 10mm/s, it iS possible to use it with just one hand. The platform is mobile and can be adjusted in height with the help of the main cylinder.

#### Use

Designed for use in straightening operations, insertion of bushings, inserts and various processing.

## Mobile cylinder

The M version allows the cylinder to be moved transversely by means Of a handwheel.